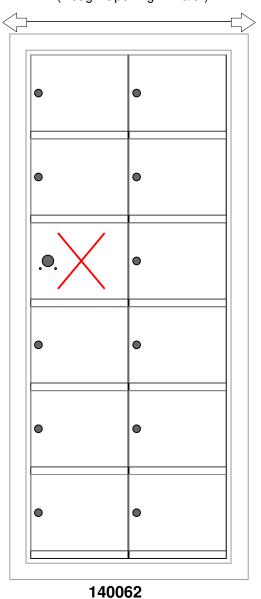

## 140062 Dimensions

Overall Width w/ Trim: 16-7/8" (Rough Opening: 14-5/8")

# **Configuration Details:**

1. Product Type: 1400 Horizontal

2. Installation: Front-load, Recessed Mount

3. Finish: Anodized Aluminum4. Locks: Standard Cam Lock, 2 keys

5. Door ld: tbd6. Master Door: tbd

#### **Models Used:**

(1) 140062

Door Sizes Used:

(11) 1400 1x1 Compartment

(1) 1x1 Master