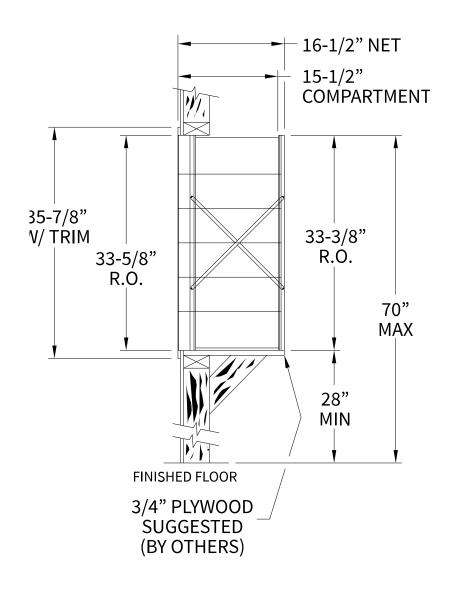

## 140062 Dimensions

Overall Width w/ Trim: 16-7/8" (Rough Opening: 14-5/8")

## Side View