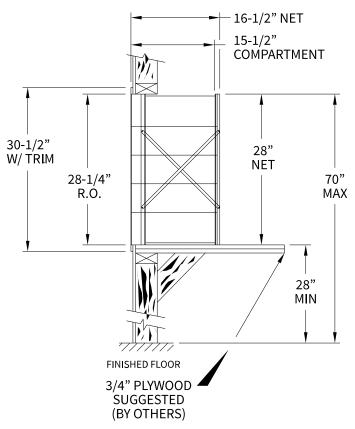

## 140055 Dimensions

Overall Width w/ Trim: 36-1/8" (Rough Opening: 33-7/8")

140055

Matching standard snap-on trim included