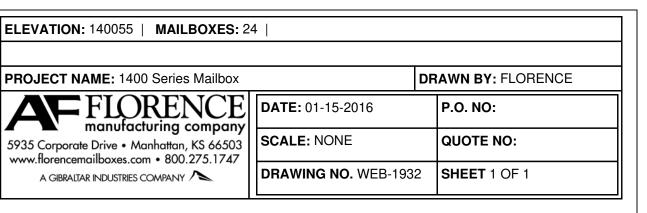

#### Models Used:

**DO NOT SCALE OFF DRAWING** 

(1) 140055

### Door Sizes Used:

(24) 1400 1x1 Compartment (1) 1x1 Master

DRENCE manufacturing company 5935 Corporate Drive • Manhattan, KS 66503

www.florencemailboxes.com • 800.275.1747 A GIBRALTAR INDUSTRIES COMPANY