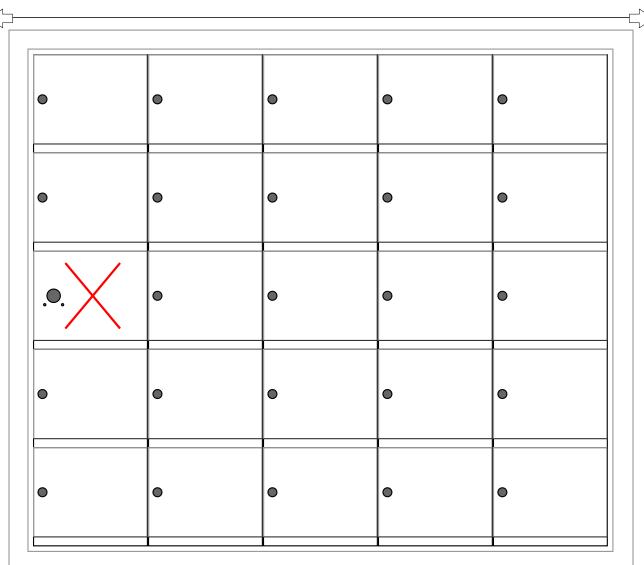

# **Configuration Details:**

- 1. Product Type: 1400 Horizontal
- 2. Installation: Front-load, Recessed Mount
- 3. Finish: Anodized Aluminum
- 4. Locks: Standard Cam Lock, 2 keys
- 5. Door Id: tbd
- 6. Master Door: tbd

### Door Sizes Used:

(24) 1400 1x1 Compartment (1) 1x1 Master

DRENCE manufacturing company 5935 Corporate Drive • Manhattan, KS 66503

www.florencemailboxes.com • 800.275.1747 A GIBRALTAR INDUSTRIES COMPANY