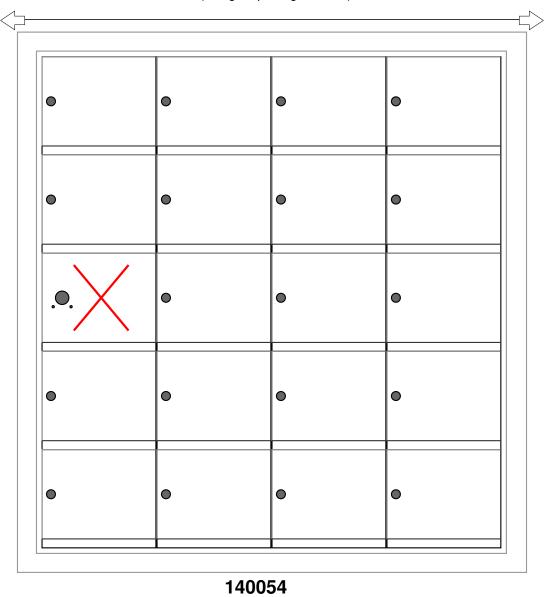

## **Configuration Details:**

1. Product Type: 1400 Horizontal

Installation: Front-load, Recessed Mount
 Finish: Anodized Aluminum

3. Finish: Anodized Aluminum4. Locks: Standard Cam Lock, 2 keys5. Door Id: tbd

6. Master Door: tbd

Matching standard snap-on trim included

## Models Used:

Door Sizes Used:

(1) 140054

(19) 1400 1x1 Compartment (1) 1x1 Master

DO NOT SCALE OFF DRAWING

| ELEVATION: 140054   MAILBOXES: 19                                                                                   |                          |                    |
|---------------------------------------------------------------------------------------------------------------------|--------------------------|--------------------|
|                                                                                                                     |                          |                    |
| PROJECT NAME: 1400 Series Mailbox                                                                                   |                          | DRAWN BY: FLORENCE |
| 5935 Corporate Drive • Manhattan, KS 66503 www.florencemailboxes.com • 800.275.1747  A GIBRALTAR INDUSTRIES COMPANY | <b>DATE</b> : 01-15-2016 | P.O. NO:           |
|                                                                                                                     | SCALE: NONE              | QUOTE NO:          |
|                                                                                                                     | DRAWING NO. WEB-1932     | SHEET 1 OF 1       |