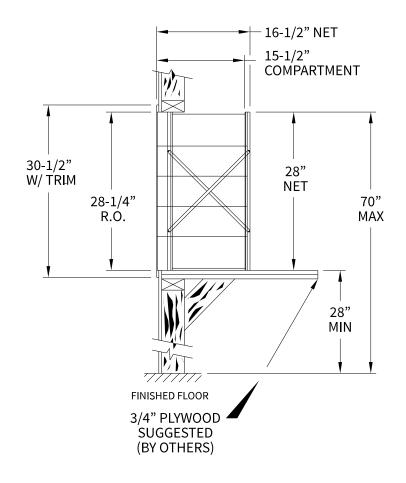

## 140054 Dimensions

Overall Width w/ Trim: 29-3/4" (Rough Opening: 27-1/2")

## **Side View**