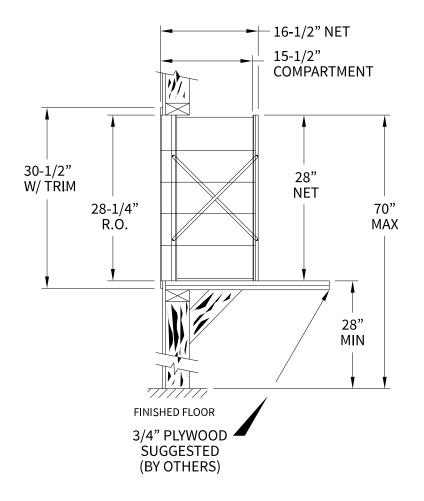

## 140053 Dimensions

Overall Width w/ Trim: 23-1/4" (Rough Opening: 21")

## **Side View**