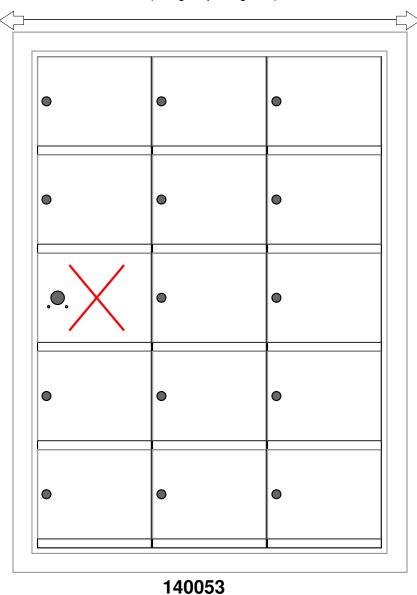

## **Models Used:**

(1) 140053

(14) 1400 1x1 Compartment (1) 1x1 Master

**Door Sizes Used:** 

DO NOT SCALE OFF DRAWING

## ELEVATION: 140053 | MAILBOXES: 14 |

PROJECT NAME: 1400 Series Mailbox

Series Mailbox DRAWN BY: FLORENCE

5935 Corporate Drive • Manhattan, KS 66503

www.florencemailboxes.com • 800.275.1747

A GIBRALTAR INDUSTRIES COMPANY