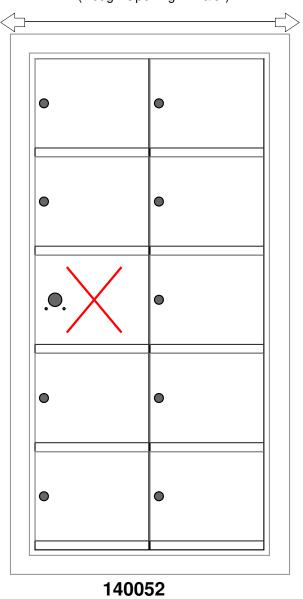

# **Configuration Details:**

1. Product Type: 1400 Horizontal

2. Installation: Front-load, Recessed Mount

3. Finish: Anodized Aluminum4. Locks: Standard Cam Lock, 2 keys

5. Door ld: tbd6. Master Door: tbd

## Models Used:

(1) 140052

### (9) 1400 1x1 Compartment

**Door Sizes Used:** 

(1) 1x1 Master

## DO NOT SCALE OFF DRAWING

| ELEVATION: 140052   MAILBOXES: 9                                                                                    |                         |                    |
|---------------------------------------------------------------------------------------------------------------------|-------------------------|--------------------|
| PROJECT NAME: 1400 Series Mailbox DRAWN BY: FLORENCE                                                                |                         | DRAWN BY: FLORENCE |
| 5935 Corporate Drive • Manhattan, KS 66503 www.florencemailboxes.com • 800.275.1747  A GIBRALTAR INDUSTRIES COMPANY | <b>DATE:</b> 01-15-2016 | P.O. NO:           |
|                                                                                                                     | SCALE: NONE             | QUOTE NO:          |
|                                                                                                                     | DRAWING NO. WEB-1932    | SHEET 1 OF 1       |