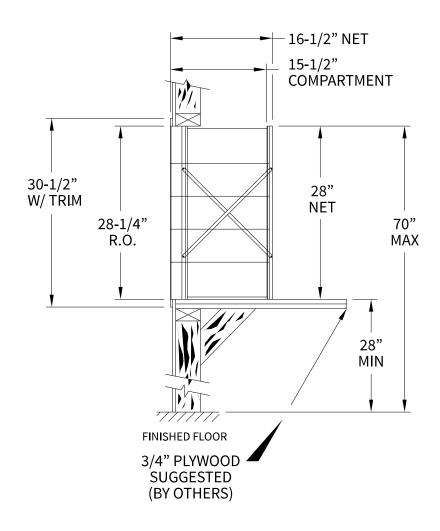

## 140052 Dimensions

Overall Width w/ Trim: 16-7/8" (Rough Opening: 14-5/8")

# **Side View**