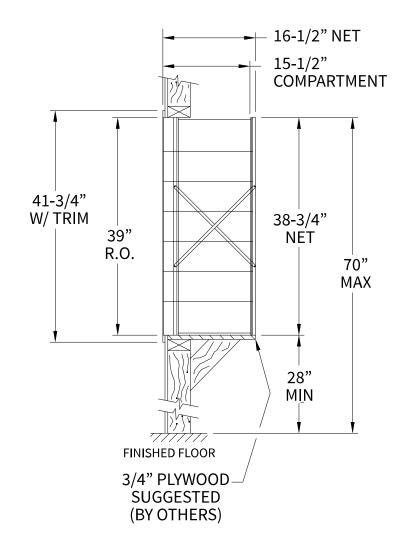

## 140075 Dimensions

Overall Width w/ Trim: 36-1/8" (Rough Opening: 33-7/8")

### Side View