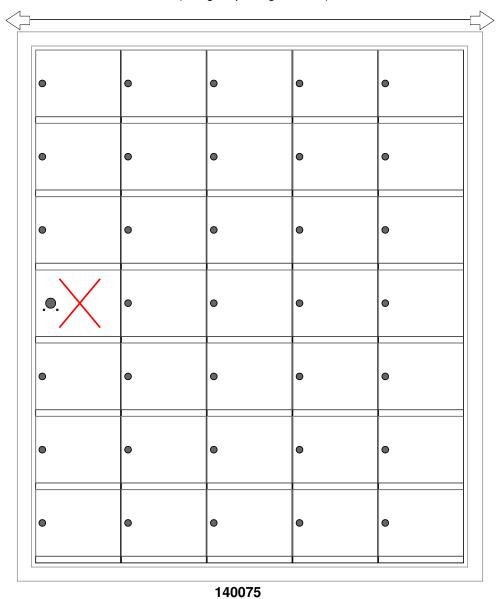

### **Models Used:**

(1) 140075

**Door Sizes Used:** 

(34) 1400 1x1 Compartment (1) 1x1 Master